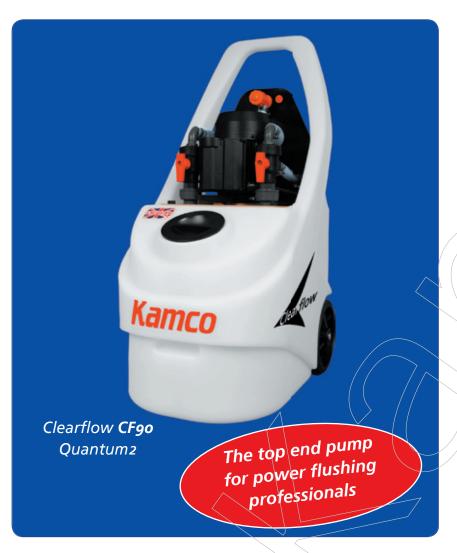

Power flushing is the most effective method of cleaning existing heating systems, especially those containing a high level of black magnetite sludge. (BS7593: 2006.)

Clearflow CF90 Quantum2
Premium power flushing pump with the performance and versatility to handle systems varying from small microbore to 40 radiators and three floors

# With the CF90 Quantum2 power flushing pump you get:

- A power flushing pump suitable for all heating systems, including underfloor.
- Ultra-high flow rate for maximum cleansing power.
- Maximum removal of sludge and corrosion debris.
- Free training course with every pump.
- Kamco helpline support and service workshop.
- Instantaneous flow reverser.
- Dual purpose pump acid proof construction - can descale boilers, water heaters, and other equipment.
- Hoses and fittings ready assembled.
- Extreme portability wheel, or carry.
- Run dry capability; 75°C operation.
- Starter pack of chemicals for 2+ jobs.
- Hose carry container.
- Link to your website.

## CF90 Quantum2 for flushing all heating systems up to 40 radiators

The CLEARFLOW CF90 Quantum2 pump can be used on even larger systems if they are suitably sectioned.