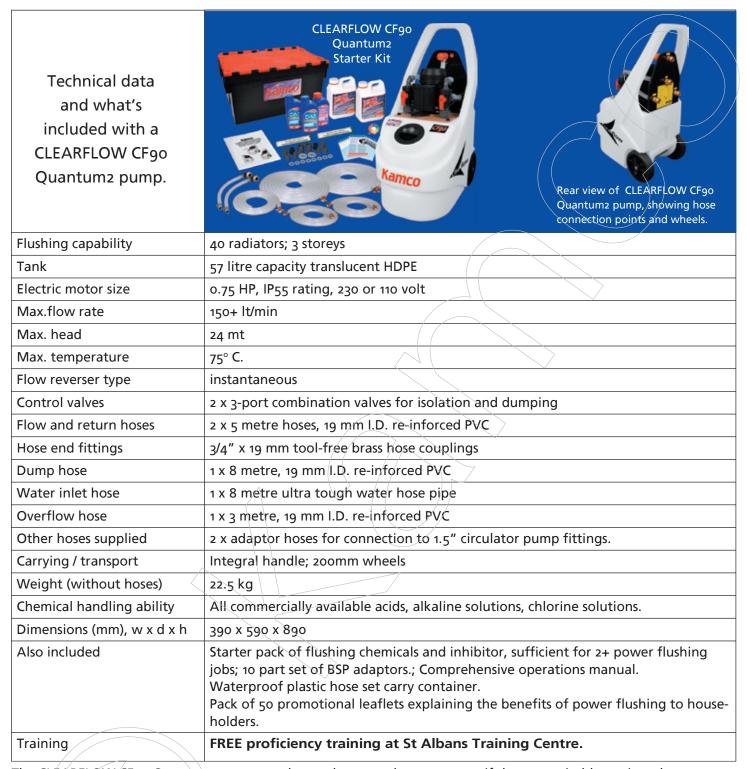

# With the CF90 Quantum2 power flushing pump you get:

- A power flushing pump suitable for all heating systems, including underfloor.
- Ultra-high flow rate for maximum cleansing power.
- Maximum removal of sludge and corrosion debris.
- Free training course with every pump.
- Kamco helpline support and service workshop.
- Instantaneous flow reverser.
- Dual purpose pump acid proof construction - can descale boilers, water heaters, and other equipment.
- Hoses and fittings ready assembled.
- Extreme portability wheel, or carry.
- Run dry capability; 75°C operation.
- Starter pack of chemicals for 2+ jobs.
- Hose carry container.
- Link to your website.

## CF90 Quantum2 for flushing all heating systems up to 40 radiators

The CLEARFLOW CF90 Quantum2 pump can be used on even larger systems if they are suitably sectioned.