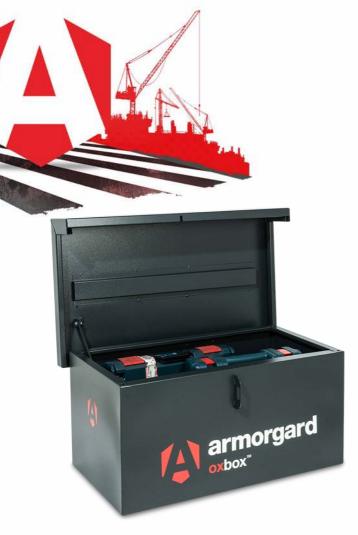

## **Armorgard OxBox™ OX05**

- As strong as an Ox! range of secure tool vaults.
- Robust 5-lever deadlock.
- Unique internal anti-jemmy system.
- Robust construction using 2mm steel.
- Autolatch lid stay to secure the lid in the open position.
- Ideal when weight is a consideration.

| Product                                     | Armorgard OxBox™ OX05           |
|---------------------------------------------|---------------------------------|
| Internal dimensions                         | 760x425x375mm                   |
| External dimensions (including protrusions) | 810x478x380mm                   |
| Weight (kg)                                 | 24                              |
| Colour                                      | Black Grey: RAL 7021            |
| Finished coating                            | Powder coated steel             |
| Material                                    | Steel                           |
| Material thickness                          | 2mm                             |
| Locking mechanism                           | Highly secure, 5-lever deadlock |
| Does it have forklift skids?                | No                              |
| Does it have gas arms?                      | No                              |
| Newton loading of gas arms                  | N/A                             |
| Safety stay                                 | Yes                             |
| Quantity of keys supplied                   | 2 keys                          |
| Optional extras available                   | N/A                             |
| Quantity of shelves as standard             | N/A                             |
| Are castors standard or optional extra      | N/A                             |
| How are the castors fitted?                 | N/A                             |
| Sump capacity                               | N/A                             |
| Safety signage                              | N/A                             |
| Fire resistant?                             | N/A                             |